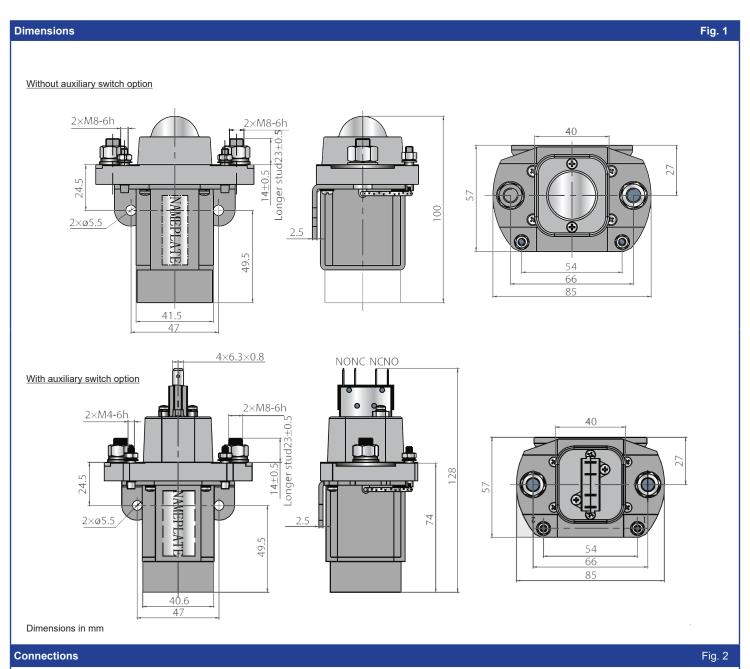

## NOT FOR NEW DESIGNS

- Normally closed (1D) contacts
- Rated load: 100A at 48VDC
- · Dust-proof seal option
- M6 power terminations
- Battery storage applications
- Electric vehicles and DC motors

Specifications are subject to change without notice. E&OE