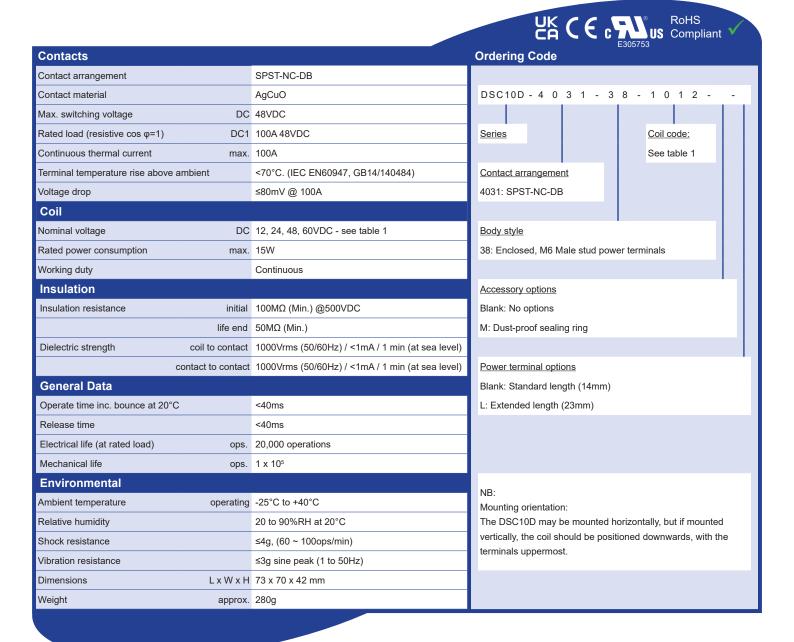

## **DSC10D Series**

LVDC NC Contactor 100A / 48VDC

| Coil Data |                                      |                                        |                                    |                                    | Table 1             |
|-----------|--------------------------------------|----------------------------------------|------------------------------------|------------------------------------|---------------------|
| Coil code | Nominal voltage (VDC) U <sub>s</sub> | Working voltage range (V)              | Must operate voltage<br>max. (VDC) | Must release voltage min.<br>(VDC) | Holding current (A) |
| 1012      | 12                                   | 0.85U <sub>s</sub> ~ 1.1U <sub>s</sub> | 8.4                                | 1.2                                | ≤ 0.9               |
| 1024      | 24                                   |                                        | 16.8                               | 2.4                                | ≤ 0.45              |
| 1048      | 48                                   |                                        | 33.6                               | 4.8                                | ≤ 0.25              |
| 1060      | 60                                   |                                        | 42.0                               | 6.0                                | ≤ 0.25              |