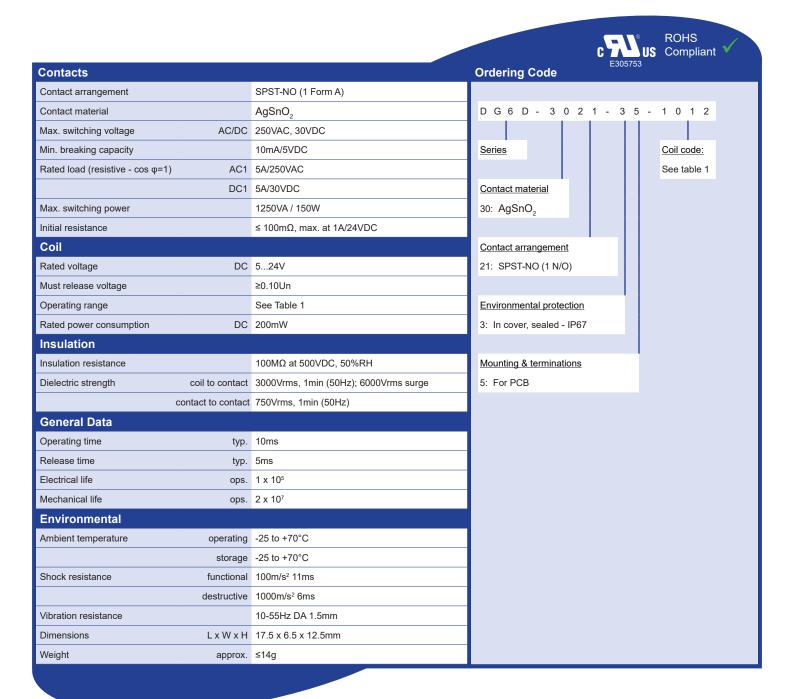

## **NOT FOR NEW DESIGNS**

- Miniature only 17.5 x 6.5 x 12.5mm
- High switching capacity 150W, 1250VA
- High sensitivity 200mW Coils

Specifications are subject to change without notice. E&OE

| Coil Data (at 20°C) Table 1 |                          |                                |                              |                                       |                                       |                                    |
|-----------------------------|--------------------------|--------------------------------|------------------------------|---------------------------------------|---------------------------------------|------------------------------------|
| Coil code                   | Nominal voltage<br>(VDC) | Coil resistance<br>(Ω)<br>±10% | Power<br>consumption<br>(mW) | Must operate<br>Voltage max.<br>(VDC) | Must release<br>voltage min.<br>(VDC) | Max. allowable<br>voltage<br>(VDC) |
| 1005                        | 5                        | 125                            | 200                          | 3.75                                  | 0.50                                  | 6.5                                |
| 1012                        | 12                       | 720                            | 200                          | 9.00                                  | 1.20                                  | 15.6                               |
| 1024                        | 24                       | 2880                           | 200                          | 18.00                                 | 2.40                                  | 31.2                               |