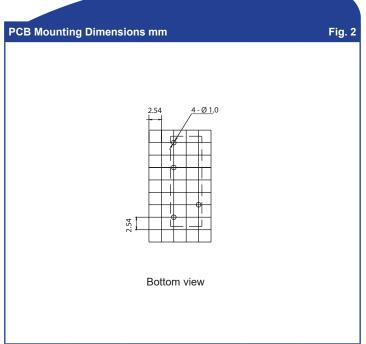

## **NOT FOR NEW DESIGNS**

- Miniature only 17.5 x 6.5 x 12.5mm
- High switching capacity 150W, 1250VA
- High sensitivity 200mW Coils

Specifications are subject to change without notice. E&OE

| Coil Data (at 20°C) Table 1 |                          |                                |                              |                                       |                                       |                                    |
|-----------------------------|--------------------------|--------------------------------|------------------------------|---------------------------------------|---------------------------------------|------------------------------------|
| Coil code                   | Nominal voltage<br>(VDC) | Coil resistance<br>(Ω)<br>±10% | Power<br>consumption<br>(mW) | Must operate<br>Voltage max.<br>(VDC) | Must release<br>voltage min.<br>(VDC) | Max. allowable<br>voltage<br>(VDC) |
| 1005                        | 5                        | 125                            | 200                          | 3.75                                  | 0.50                                  | 6.5                                |
| 1012                        | 12                       | 720                            | 200                          | 9.00                                  | 1.20                                  | 15.6                               |
| 1024                        | 24                       | 2880                           | 200                          | 18.00                                 | 2.40                                  | 31.2                               |