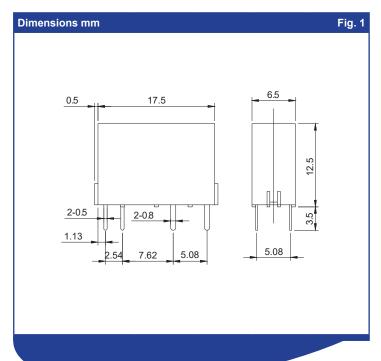

## **NOT FOR NEW DESIGNS**

- Miniature only 17.5 x 6.5 x 12.5mm
- High switching capacity 150W, 1250VA
- High sensitivity 200mW Coils

Specifications are subject to change without notice. E&OE

| Coil Data (at 20°C) Table 1 |                          |                                |                              |                                       |                                       |                                    |
|-----------------------------|--------------------------|--------------------------------|------------------------------|---------------------------------------|---------------------------------------|------------------------------------|
| Coil code                   | Nominal voltage<br>(VDC) | Coil resistance<br>(Ω)<br>±10% | Power<br>consumption<br>(mW) | Must operate<br>Voltage max.<br>(VDC) | Must release<br>voltage min.<br>(VDC) | Max. allowable<br>voltage<br>(VDC) |
| 1005                        | 5                        | 125                            | 200                          | 3.75                                  | 0.50                                  | 6.5                                |
| 1012                        | 12                       | 720                            | 200                          | 9.00                                  | 1.20                                  | 15.6                               |
| 1024                        | 24                       | 2880                           | 200                          | 18.00                                 | 2.40                                  | 31.2                               |