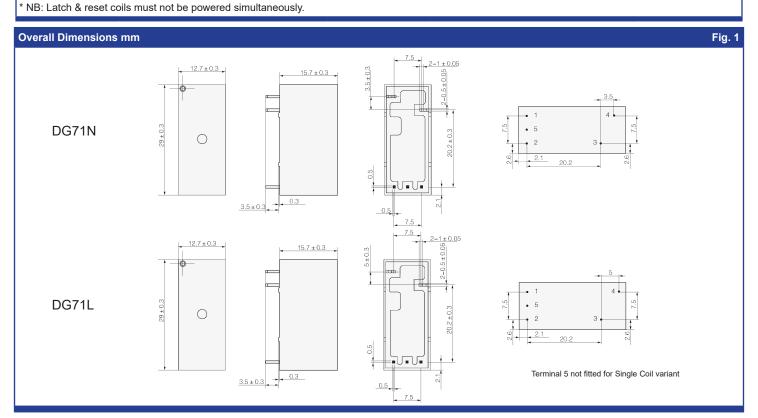

|            |                 |                          |                   |               |                         |
| ND-Late 0 and a sile a |            |                 |                          |                   |               |                         |





Notes:

Specifications are subject to change without notice. E&OE

<sup>1)</sup> All parameters, unless otherwise specified, are measured at an ambient temperature of 23°C.