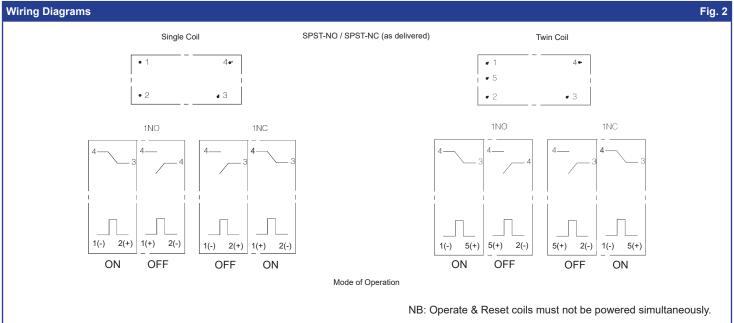

|            |                 |                          |                   |               |                         |
| ND-Late 0 and a sile a |            |                 |                          |                   |               |                         |





Notes:

Specifications are subject to change without notice. E&OE

<sup>1)</sup> All parameters, unless otherwise specified, are measured at an ambient temperature of 23°C.