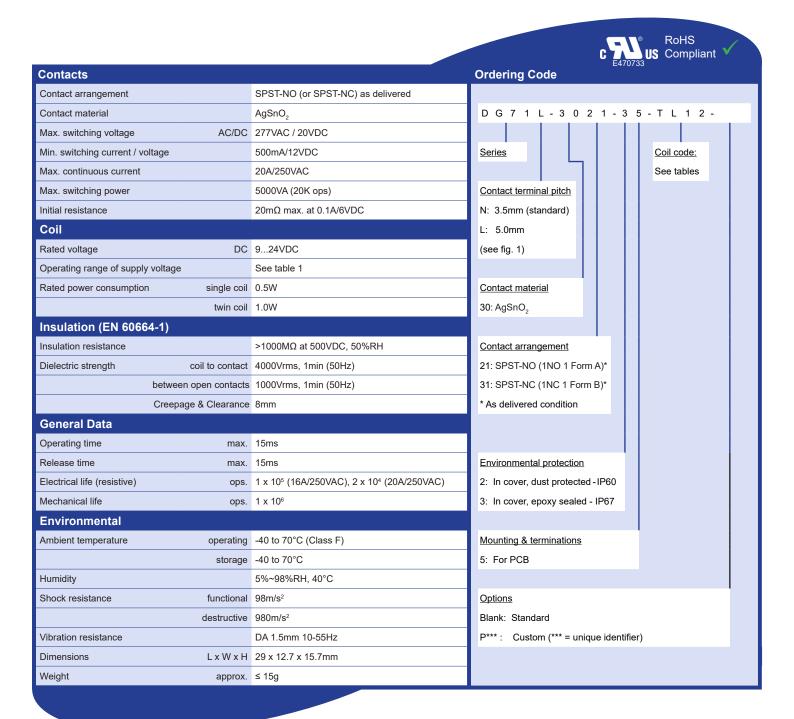

- Up to 20A / 250VAC Continuous rating
- Single coil & twin coil latching
- Utility meters
- Solar / Energy Conservation
- Just 29 x 12.7 x 15.7mm

| DC Coil Data Table 1                                                                                                                                                                                                                                                                                                                                                                                                                                                                                                                                                                                                                                                                                                                                                                                                                                                                                                                                                                                                                                                                                                                                                                                                                                                                                                                                                                                                                                                                                                                                                                                                                                                                                                                                                                                                                                                                                                                                                                                                                                                                                                           |            |                 |                          |                   |               |                         |
|--------------------------------------------------------------------------------------------------------------------------------------------------------------------------------------------------------------------------------------------------------------------------------------------------------------------------------------------------------------------------------------------------------------------------------------------------------------------------------------------------------------------------------------------------------------------------------------------------------------------------------------------------------------------------------------------------------------------------------------------------------------------------------------------------------------------------------------------------------------------------------------------------------------------------------------------------------------------------------------------------------------------------------------------------------------------------------------------------------------------------------------------------------------------------------------------------------------------------------------------------------------------------------------------------------------------------------------------------------------------------------------------------------------------------------------------------------------------------------------------------------------------------------------------------------------------------------------------------------------------------------------------------------------------------------------------------------------------------------------------------------------------------------------------------------------------------------------------------------------------------------------------------------------------------------------------------------------------------------------------------------------------------------------------------------------------------------------------------------------------------------|------------|-----------------|--------------------------|-------------------|---------------|-------------------------|
| Coil voltage code                                                                                                                                                                                                                                                                                                                                                                                                                                                                                                                                                                                                                                                                                                                                                                                                                                                                                                                                                                                                                                                                                                                                                                                                                                                                                                                                                                                                                                                                                                                                                                                                                                                                                                                                                                                                                                                                                                                                                                                                                                                                                                              |            | Nominal voltage | Coil resistance (Ω) ±10% |                   | Must operate  | Recommended             |
| Single coil                                                                                                                                                                                                                                                                                                                                                                                                                                                                                                                                                                                                                                                                                                                                                                                                                                                                                                                                                                                                                                                                                                                                                                                                                                                                                                                                                                                                                                                                                                                                                                                                                                                                                                                                                                                                                                                                                                                                                                                                                                                                                                                    | Twin coil* | (VDC)           | Single coil (0.5W)       | Twin coil* (1.0W) | voltage (VDC) | operate pulse<br>length |
| SL05                                                                                                                                                                                                                                                                                                                                                                                                                                                                                                                                                                                                                                                                                                                                                                                                                                                                                                                                                                                                                                                                                                                                                                                                                                                                                                                                                                                                                                                                                                                                                                                                                                                                                                                                                                                                                                                                                                                                                                                                                                                                                                                           | TL05       | 5               | 50                       | 25 + 25           | 3.75          | 50ms                    |
| SL06                                                                                                                                                                                                                                                                                                                                                                                                                                                                                                                                                                                                                                                                                                                                                                                                                                                                                                                                                                                                                                                                                                                                                                                                                                                                                                                                                                                                                                                                                                                                                                                                                                                                                                                                                                                                                                                                                                                                                                                                                                                                                                                           | TL06       | 6               | 72                       | 36 + 36           | 4.5           |                         |
| SL09                                                                                                                                                                                                                                                                                                                                                                                                                                                                                                                                                                                                                                                                                                                                                                                                                                                                                                                                                                                                                                                                                                                                                                                                                                                                                                                                                                                                                                                                                                                                                                                                                                                                                                                                                                                                                                                                                                                                                                                                                                                                                                                           | TL09       | 9               | 162                      | 81 + 81           | ≥ 6.75        |                         |
| SL12                                                                                                                                                                                                                                                                                                                                                                                                                                                                                                                                                                                                                                                                                                                                                                                                                                                                                                                                                                                                                                                                                                                                                                                                                                                                                                                                                                                                                                                                                                                                                                                                                                                                                                                                                                                                                                                                                                                                                                                                                                                                                                                           | TL12       | 12              | 288                      | 144 + 144         | ≥ 9           |                         |
| SL24                                                                                                                                                                                                                                                                                                                                                                                                                                                                                                                                                                                                                                                                                                                                                                                                                                                                                                                                                                                                                                                                                                                                                                                                                                                                                                                                                                                                                                                                                                                                                                                                                                                                                                                                                                                                                                                                                                                                                                                                                                                                                                                           | TL24       | 24              | 1152                     | 576 + 576         | ≥ 18          |                         |
| Other coils available to special order                                                                                                                                                                                                                                                                                                                                                                                                                                                                                                                                                                                                                                                                                                                                                                                                                                                                                                                                                                                                                                                                                                                                                                                                                                                                                                                                                                                                                                                                                                                                                                                                                                                                                                                                                                                                                                                                                                                                                                                                                                                                                         |            |                 |                          |                   |               |                         |
| ND-Late 0 and a sile a |            |                 |                          |                   |               |                         |