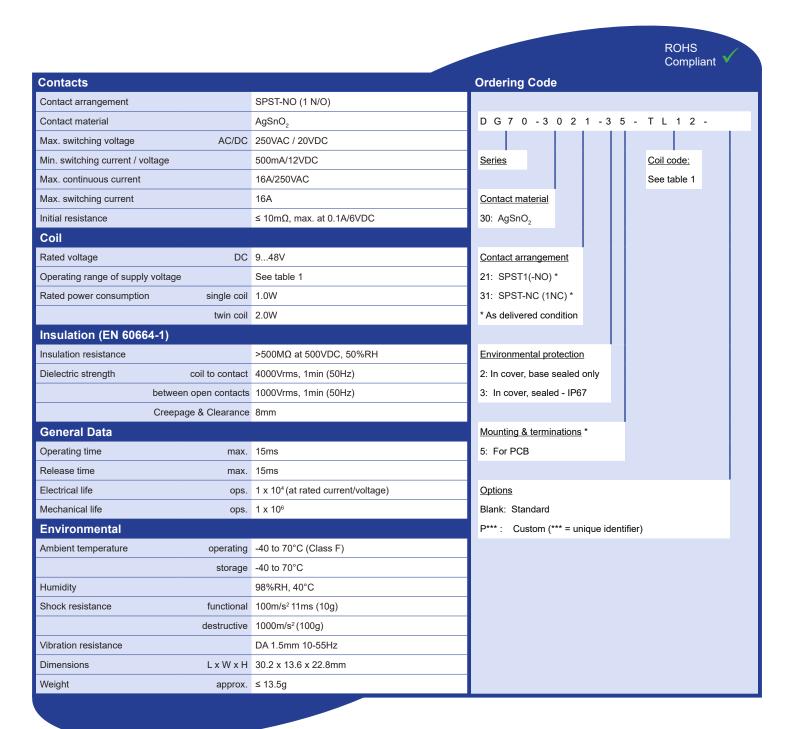

## **DC Coil Data** Table 1 Coil voltage code Coil resistance (Ω) ±10% Recommended Nominal voltage Must operate operate pulse (VDC) voltage (VDC) Single coil (1.0W) Twin coil\* (2.0W) Single coil Twin coil\* length SL09 TL09 9 81 40.5 + 40.5 ≥ 6.75 SL12 TL12 12 144 72 + 72≥ 9 50ms SL24 TL24 288 + 288 24 576 ≥ 18 **SL48** TL48 48 2304 1152 + 1152 ≥ 36 \* NB: Latch & Reset coils must not be powered simultaneously.

1) All parameters, unless otherwise specified, are measured at an ambient temperature of 23°C.

Specifications are subject to change without notice. E&OE