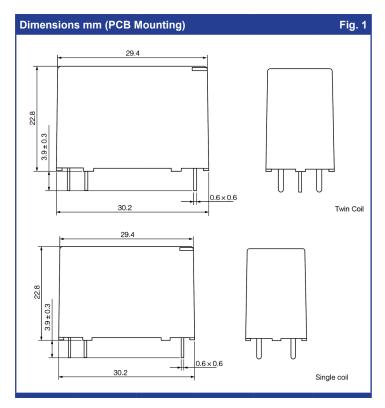

1) All parameters, unless otherwise specified, are measured at an ambient temperature of 23°C.

Specifications are subject to change without notice. E&OE