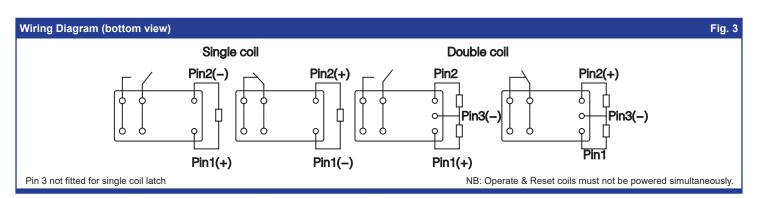

## **DC Coil Data** Table 1 Coil voltage code Coil resistance (Ω) ±10% Recommended Nominal voltage Must operate operate pulse (VDC) voltage (VDC) Single coil (1.0W) Twin coil\* (2.0W) Single coil Twin coil\* length SL09 TL09 9 81 40.5 + 40.5 ≥ 6.75 SL12 TL12 12 144 72 + 72≥ 9 50ms SL24 TL24 288 + 288 24 576 ≥ 18 **SL48** TL48 48 2304 1152 + 1152 ≥ 36 \* NB: Latch & Reset coils must not be powered simultaneously.