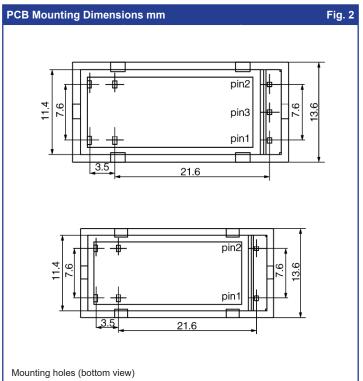

1) All parameters, unless otherwise specified, are measured at an ambient temperature of 23°C.

Specifications are subject to change without notice. E&OE